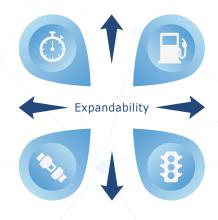

## Expandability

- + IOX technology
- + SDK & APIs
- + Integrate sensors for temperature, weight tracking, doors, cargo
- + Driver ID